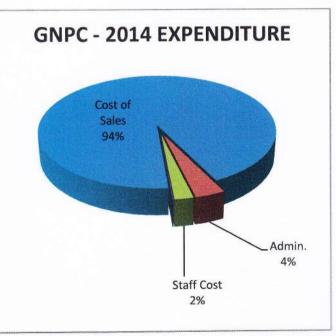

tem and the retained earning balance as per signed 2013 audit report. This adjustment was done to ensure that the difference does not reoccur in future years.

# 20. Related Party Transactions

The Corporation was established by the Government of the Gambia under the GNPC Act 2014, a related party that owns 100% of the share capital. Prior to the Legislative and Executive validation of the GNPC Act 2014, the Corporation operated as a Company Limited with shareholding owned 100% by the Government of the Gambia.

# 21. GAMBIA NATIONAL PETROLEUM CORPORATION 2014 FINANCIAL HIGHLIGHTS



<sup>\*\*</sup> Revenue chart consist of: Downstream/retail fuel sales + Finance & Other income.

<sup>\*\*</sup> Operation Expenditure chart consist of: Admin. Expenses, Staff Cost, Interest & Depreciation