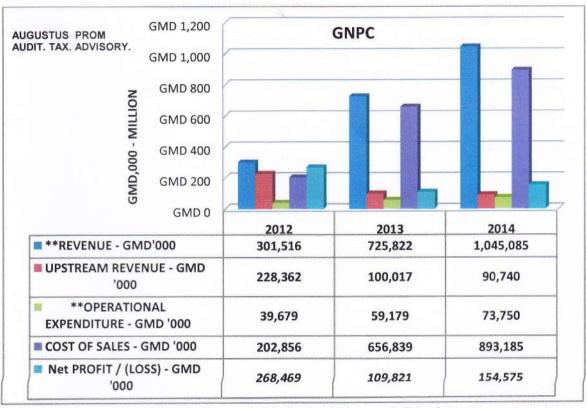

rnings of the corporation from D3,000 to D20,000,000.
- **d.** The retained earning reconciliation was done because there was a difference between the closing retained earning balance ledger in the accounting system and the retained earning balance as per signed 2013 audit report. This adjustment was done to ensure that the difference does not reoccur in future years.

# 20. Related Party Transactions

The Corporation was established by the Government of the Gambia under the GNPC Act 2014, a related party that owns 100% of the share capital. Prior to the Legislative and Executive validation of the GNPC Act 2014, the Corporation operated as a Company Limited with shareholding owned 100% by the Government of the Gambia.

# 21. GAMBIA NATIONAL PETROLEUM CORPORATION 2014 FINANCIAL HIGHLIGHTS



<sup>\*\*</sup> Revenue chart consist of: Downstream/retail fuel sales + Finance & Other income.

<sup>\*\*</sup> Operation Expenditure chart consist of: Admin. Expenses, Staff Cost, Interest & Depreciation