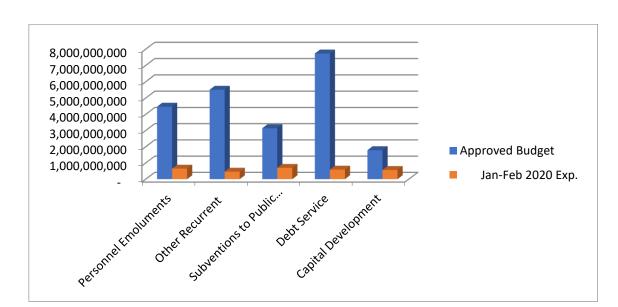

## Table 2: Composition of Central Government Expenditure for February 2020 compared to Approved budget.

| Budget Class                       | Approved<br>Budget | Jan-Feb 2020<br>Exp. | % of Approved<br>Budget Spent |
|------------------------------------|--------------------|----------------------|-------------------------------|
| Personnel Emoluments               | 4,468,902,000      | 649,494,341          | 15%                           |
| Other Recurrent                    | 5,505,863,207      | 461,592,710          | 8%                            |
| Subventions to Public Corporations | 3,140,653,000      | 694,749,974          | 22%                           |
| Debt Service                       | 7,731,394,580      | 587,338,706          | 8%                            |
| Capital Development                | 1,787,107,000      | 565,628,549          | 32%                           |
| Total Expenditure                  | 21,285,596,894     | 2,958,804,280        | 14%                           |

#### Source: IFMIS

Table 2 above compares the different budget classes against the 2020 approved budget, highlighting the various absorption rates. Capital Development is the highest absorbing budget class with 32% of it's budget consumed as at end February 2020, whilst Other Recurrent and Debt Service recorded the lowest absorbing capacity with 8% of their respective approved budgets spent as of end February.

Total expenditure as at end February 2020 stands at 14 percent of the approved budget.

### Chart 1: Central Government Expenditure for End February 2020 compared to Approved budget, Source: IFMIS