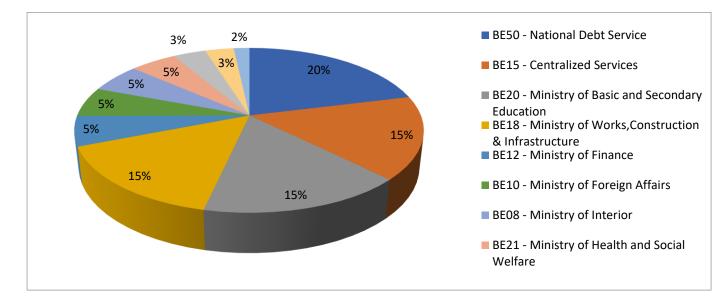

#### I. TOP TEN SPENDING BUDGET ENTITIES (BEs)

The top ten highest spending Budget Entities collectively consumed 94 percent of total expenditure as of end February 2020. Debt Service registered as the highest spending BE with a composition of 20 percent, followed by Centralized Services, MoBSE and MoTWI

consuming 15 percent each of total expenditure.

| Budget Entity                                              | Jan - Feb 2020<br>Outturn | % of Total<br>Expenditure<br>2020 | Jan - Feb 2019<br>Outturn |
|------------------------------------------------------------|---------------------------|-----------------------------------|---------------------------|
| BE50 - National Debt Service                               | 587,338,706.00            | 20%                               | 375,056,811.00            |
| BE15 - Centralized Services                                | 451,535,000.00            | 15%                               | 359,410,816.00            |
| BE20 - Ministry of Basic and Secondary<br>Education        | 447,777,438.00            | 15%                               | 402,858,653.00            |
| BE18 - Ministry of Works, Construction &<br>Infrastructure | 431,494,584.00            | 15%                               | 16,404,882.00             |
| BE12 - Ministry of Finance                                 | 162,535,281.00            | 5%                                | 123,965,931.00            |
| BE10 - Ministry of Foreign Affairs                         | 161,299,968.00            | 5%                                | 142,014,602.00            |
| BE08 - Ministry of Interior                                | 158,408,357.00            | 5%                                | 148,934,647.00            |
| BE21 - Ministry of Health and Social Welfare               | 141,117,202.00            | 5%                                | 145,633,601.00            |
| BE07 - Ministry of Defence                                 | 100,450,860.00            | 3%                                | 102,597,787.00            |
| BE01 - Office of The President                             | 88,137,891.00             | 3%                                | 71,026,100.00             |
| BE17 - Ministry of Agriculture                             | 47,951,794.00             | 2%                                | 34,516,720.00             |
| Sub Total                                                  | 2,778,047,081.00          | 94%                               | 1,922,420,552.00          |
| Total Expenditure                                          | 2,958,804,280.00          | 100%                              | 2,179,638,837.00          |

#### Chart 2: Top Spending Budget Entities as at End February 2020 as a percentage